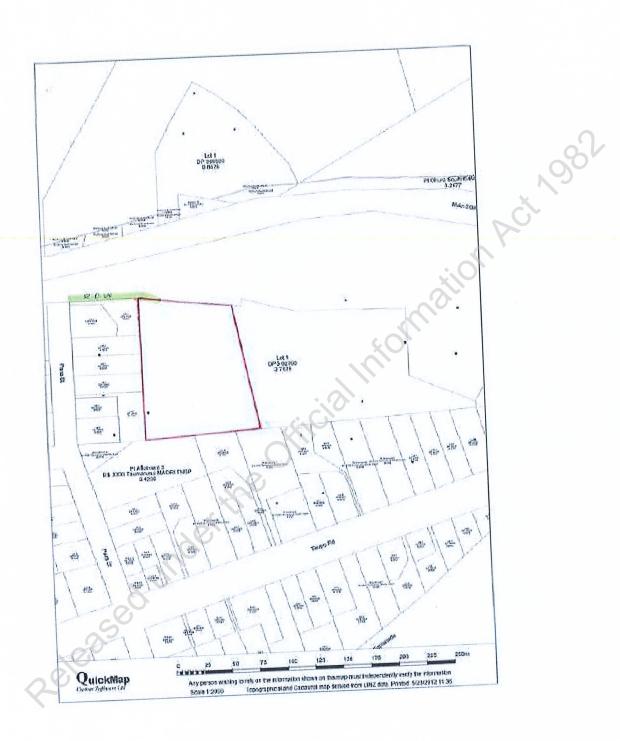

## Lease – part of 2A Para Street, Matapuna

The land at 2A Para Street, Matapuna being Lot 1 DPS 62706 is owned by Land Information New Zealand (LINZ).

LINZ has issued a lease over part of 2A Para Street, Matapuna shown outlined by a red line on the plan enclosed.